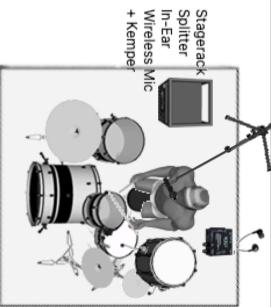

## **Patchlist**

All instruments and mics need to be plugged into the signal splitters of our stagerack. From there we have a multicore output to the stagebox for FOH mix (3m)

| Input Patch:                    | Plugged-in:                    |
|---------------------------------|--------------------------------|
| 1. Kick                         | ShrinX Stage Rack              |
| 2. Snare Top                    | ShrinX Stage Rack              |
| 3. Snare Bottom                 | ShrinX Stage Rack              |
| 4 Hi-Hat                        | ShrinX Stage Rack              |
| 5. Tom 1                        | ShrinX Stage Rack              |
| 6. Floor Tom 2                  | ShrinX Stage Rack              |
| 7. Floor Tom 3                  | ShrinX Stage Rack              |
| 9. OH L                         | ShrinX Stage Rack              |
| 10. OH R                        | ShrinX Stage Rack              |
| 11. Bass (Direct out XLR)       | ShrinX Stage Rack              |
| 12. Git. Kemper L               | ShrinX Stage Rack              |
| 13. Git. Kemper R               | ShrinX Stage Rack              |
| 14. VOX Lead (wireless)         | Rack internal                  |
| 15. VOX Backing Bass            | ShrinX Stage Rack              |
| 16. VOX Backing Drums           | ShrinX Stage Rack              |
| 17. Backingtrack L              | Rack internal                  |
| 18. Backingtrack R              | Rack internal                  |
| 19. Klicktrack                  | Rack internal, Monitoring only |
| Additional channels on request: |                                |
| 20. Acoustic Guitar             | ShrinX Stage Rack              |
| 21. Add.Floor Tom Stage C       | ShrinX Stage Rack              |
| 22. VOX Spare                   | ShrinX Stage Rack              |
| Frequencies:                    |                                |
| Wireless Mic Shure QLXD         |                                |
| In-Ear Systems MiPro            | 5.8 GHz                        |